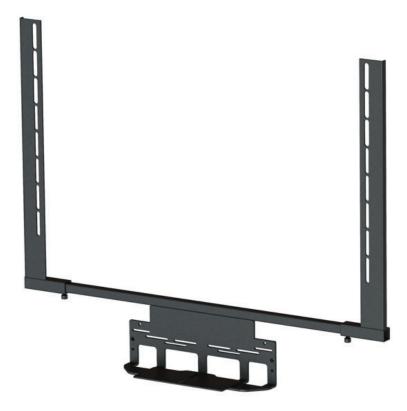

**CBB-TV-XL** camera bracket for placing camera below or in front of TV. It works with all our mounts or it can be mounted to wall. It can sandwich between universal wall mounts and TV.

Fits TV's from 65" - 98" (Up to 800mm wide hole pattern)

## **Standard Features**

- 11 Ga powder coated steel.
- Accommodates 65" 98" TV's
- Works with all our TV mounts or can be mounted directly to wall
- Can sandwich between universal wall mounts and TV (Any manufacturer)
- Fits most PTZ and Speakerbar style cameras including: Cisco- Room, Quadcam and room bar. Biamp- VBC-2500