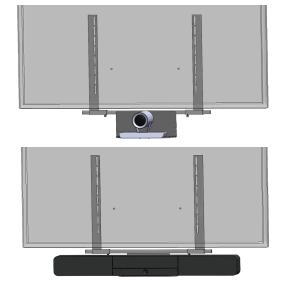

**CBB-TV-XL** camera bracket for placing camera below or in front of TV. It works with all our mounts or it can be mounted to wall. It can sandwich between universal wall mounts and TV.

Fits TV's from 65" - 98" (Up to 800mm wide hole pattern)

## **Standard Features**

- 11 Ga powder coated steel.
- Accommodates 65" 98" TV's
- Works with all our TV mounts or can be mounted directly to wall
- Can sandwich between universal wall mounts and TV (Any manufacturer)
- Fits most PTZ and Speakerbar style cameras including: Cisco- Room, Quadcam and room bar. Biamp- VBC-2500