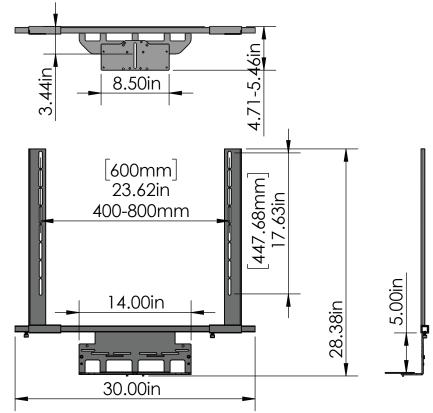

**CBB-TV-XL** camera bracket for placing camera below or in front of TV. It works with all our mounts or it can be mounted to wall. It can sandwich between universal wall mounts and TV.

Fits TV's from 65" - 98" (Up to 800mm wide hole pattern)

## **Standard Features**

- 11 Ga powder coated steel.
- Accommodates 65" 98" TV's
- Works with all our TV mounts or can be mounted directly to wall
- Can sandwich between universal wall mounts and TV (Any manufacturer)
- Fits most PTZ and Speakerbar style cameras including: Cisco- Room, Quadcam and room bar. Biamp- VBC-2500

Crestron- UC-SB1-CAM

## **Specifications**

Model: CBB-TV-XL Width: 30" Depth: 5" Height: 28-3/8"

## Color







The information contained in this drawing is the sole property of Audio Visual Furniture International. Any reproduction in part or as a whole without the written permission of Audio Visual Furniture International is prohibited. AVFI can build or modify stock configurations to suit customer specifications. Please contact us to discuss how this service can help meet your needs. Some quantity restrictions may apply. Specification subject to change without notice. Computers, cameras, monitors, etc. are shown to illustrate product usage and are not included unless otherwise noted. \*Polycom® and EagleEye™ are registered trademarks of Polycom of Pleasanton, California